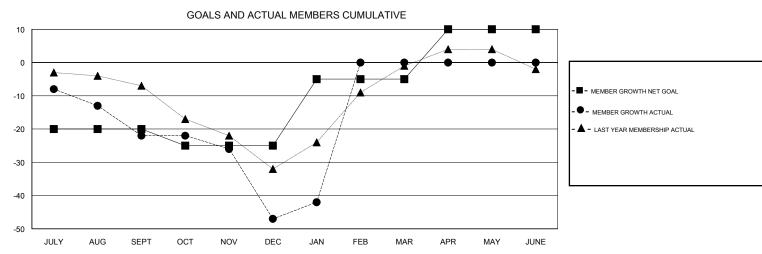

## GMT: ANTTI FORSELL

GMT CA

|               | Club          | S         |               | Members               |                           |                         |                                                    |
|---------------|---------------|-----------|---------------|-----------------------|---------------------------|-------------------------|----------------------------------------------------|
|               | RESULTS FOR   | 2017-2018 |               | RESULTS FOR 2017-2018 |                           |                         |                                                    |
| QUARTER       | NEW CLUB GOAL | NEW CLUBS | DROPPED CLUBS | QUARTER               | MEMBER GROWTH NET<br>GOAL | MEMBER GROWTH<br>ACTUAL | DROPPED<br>MEMBERS ACTUAL<br>(including transfers) |
| JULY/AUG/SEPT | 0             | 0         | 0             | JULY/AUG/SEPT         | -20                       | 2                       | 24                                                 |
| OCT/NOV/DEC   | 0             | 0         | 2             | OCT/NOV/DEC           | -5                        | 16                      | 40                                                 |
| JAN/FEB/MAR   | 0             | 0         | 0             | JAN/FEB/MAR           | 20                        | 7                       | 2                                                  |
| APR/MAY/JUNE  | 0             | 0         | 0             | APR/MAY/JUNE          | 15                        | 0                       | 0                                                  |